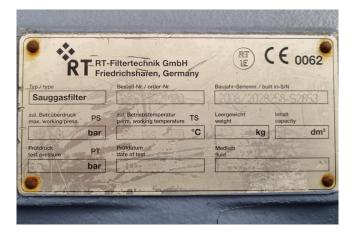

### Used Grasso YR-Y48S-28 / YB-3A (screw)

Used, well maintained Grasso / GEA YB-3A Ammonia Nh3 screw refrigeration package (skid). Compressor YR-Y48S-28 (Serial -Y1221). Consisting of all necessary components (see all pictures attached). Our capacity table is based on ammonia NH3. For all the other specs, see the picture of the manufacturer model plate or the attached pdf file (if available). \*Why choose for HOSBV? Were not only the largest used refrigeration specialist in Europe, but also, we deliver all equipment including an extensive test, warranty and industrial cleaning. \*Optional we can also perform a new paint job and arrange the logistics.