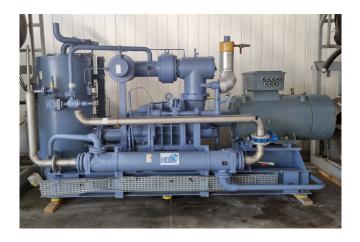

### Used Grasso YR-Y48S-28 / YB-3A (screw)

Used, well maintained Grasso / GEA YB-3A Ammonia Nh3 screw refrigeration package (skid). Compressor YR-Y48S-28 (Serial -Y1221). Consisting of all necessary components (see all pictures attached). Our capacity table is based on ammonia NH3. For all the other specs, see the picture of the manufacturer model plate or the attached pdf file (if available). \*Why choose for HOSBV? Were not only the largest used refrigeration specialist in Europe, but also, we deliver all equipment including an extensive test, warranty and industrial cleaning. \*Optional we can also perform a new paint job and arrange the logistics.