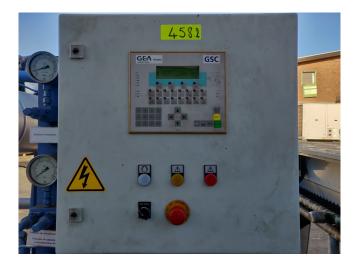

### Used Grasso YR-Y48S-28 / YB-3A (screw)

Used, well maintained Grasso / GEA YB-3A Ammonia Nh3 screw refrigeration package (skid). Compressor YR-Y48S-28 (Serial -Y1221). Consisting of all necessary components (see all pictures attached). Our capacity table is based on ammonia NH3. For all the other specs, see the picture of the manufacturer model plate or the attached pdf file (if available). \*Why choose for HOSBV? Were not only the largest used refrigeration specialist in Europe, but also, we deliver all equipment including an extensive test, warranty and industrial cleaning. \*Optional we can also perform a new paint job and arrange the logistics.