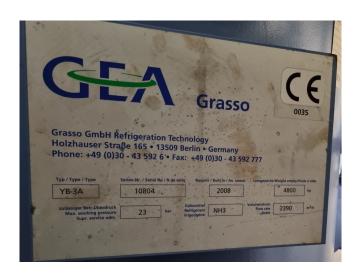

### Grasso YR-Y48S-28 / YB-3A (screw)

#### **Specifications**

| Marque                | Grasso                      |
|-----------------------|-----------------------------|
| Le type               | YR-Y48S-28 / YB-3A          |
|                       | (screw)                     |
| Réfrigérant           | NH 3 (ammonia)              |
| kW at -30°C/+40°C     | 773                         |
| kW at -40°C/+40°C     | 403                         |
|                       |                             |
| Remarques             | Year of Build: 2008         |
| Remarques  <br>Weight | Year of Build: 2008<br>4800 |
|                       |                             |
| Weight                | 4800                        |
| Weight Package / Rack | 4800                        |

### Used Grasso YR-Y48S-28 / YB-3A (screw)

Used, well maintained Grasso / GEA YB-3A Ammonia Nh3 screw refrigeration package (skid). Compressor YR-Y48S-28 (Serial -Y1221). Consisting of all necessary components (see all pictures attached). Our capacity table is based on ammonia NH3. For all the other specs, see the picture of the manufacturer model plate or the attached pdf file (if available). \*Why choose for HOSBV? Were not only the largest used refrigeration specialist in Europe, but also, we deliver all equipment including an extensive test, warranty and industrial cleaning. \*Optional we can also perform a new paint job and arrange the logistics.