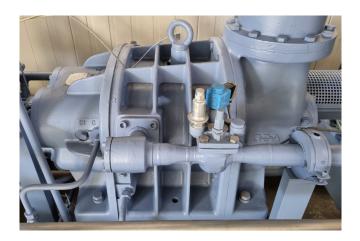

### Used Grasso YR-Y48S-28 / YB-3A (screw)

Used, well maintained Grasso / GEA YB-3A Ammonia Nh3 screw refrigeration package (skid). Compressor YR-Y48S-28 (Serial -Y1221). Consisting of all necessary components (see all pictures attached). Our capacity table is based on ammonia NH3. For all the other specs, see the picture of the manufacturer model plate or the attached pdf file (if available). \*Why choose for HOSBV? Were not only the largest used refrigeration specialist in Europe, but also, we deliver all equipment including an extensive test, warranty and industrial cleaning. \*Optional we can also perform a new paint job and arrange the logistics.