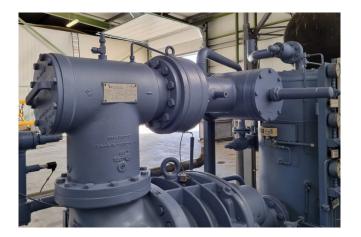

### Used Grasso YR-Y48S-28 / YB-3A (screw)

Used, well maintained Grasso / GEA YB-3A Ammonia Nh3 screw refrigeration package (skid). Compressor YR-Y48S-28 (Serial -Y1221). Consisting of all necessary components (see all pictures attached). Our capacity table is based on ammonia NH3. For all the other specs, see the picture of the manufacturer model plate or the attached pdf file (if available). \*Why choose for HOSBV? Were not only the largest used refrigeration specialist in Europe, but also, we deliver all equipment including an extensive test, warranty and industrial cleaning. \*Optional we can also perform a new paint job and arrange the logistics.