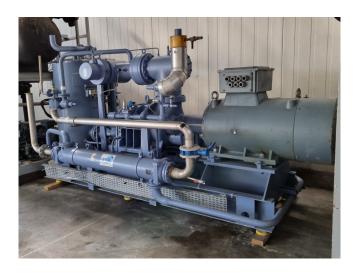

### Used Grasso YR-Y48S-28 / YB-3A (screw)

Used, well maintained Grasso / GEA YB-3A Ammonia Nh3 screw refrigeration package (skid). Compressor YR-Y48S-28 (Serial -Y1221). Consisting of all necessary components (see all pictures attached). Our capacity table is based on ammonia NH3. For all the other specs, see the picture of the manufacturer model plate or the attached pdf file (if available). \*Why choose for HOSBV? Were not only the largest used refrigeration specialist in Europe, but also, we deliver all equipment including an extensive test, warranty and industrial cleaning. \*Optional we can also perform a new paint job and arrange the logistics.