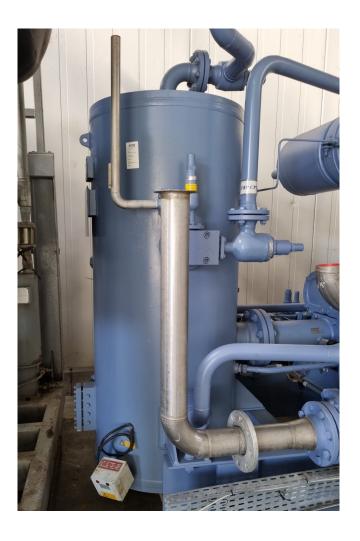

### Used Grasso YR-Y48S-28 / YB-3A (screw)

Used, well maintained Grasso / GEA YB-3A Ammonia Nh3 screw refrigeration package (skid). Compressor YR-Y48S-28 (Serial -Y1221). Consisting of all necessary components (see all pictures attached). Our capacity table is based on ammonia NH3. For all the other specs, see the picture of the manufacturer model plate or the attached pdf file (if available). \*Why choose for HOSBV? Were not only the largest used refrigeration specialist in Europe, but also, we deliver all equipment including an extensive test, warranty and industrial cleaning. \*Optional we can also perform a new paint job and arrange the logistics.