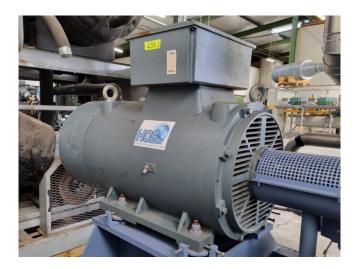

### Used Grasso YR-Y48S-28 / YB-3A (screw)

Used, well maintained Grasso / GEA YB-3A Ammonia Nh3 screw refrigeration package (skid). Compressor YR-Y48S-28 (Serial -Y1221). Consisting of all necessary components (see all pictures attached). Our capacity table is based on ammonia NH3. For all the other specs, see the picture of the manufacturer model plate or the attached pdf file (if available). \*Why choose for HOSBV? Were not only the largest used refrigeration specialist in Europe, but also, we deliver all equipment including an extensive test, warranty and industrial cleaning. \*Optional we can also perform a new paint job and arrange the logistics.