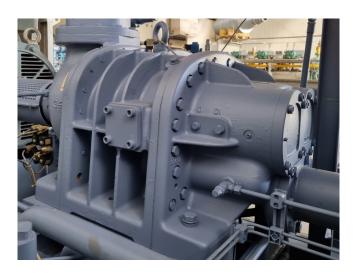

### Used Grasso YR-Y48S-28 / YB-3A (screw)

Used, well maintained Grasso / GEA YB-3A Ammonia Nh3 screw refrigeration package (skid). Compressor YR-Y48S-28 (Serial -Y1221). Consisting of all necessary components (see all pictures attached). Our capacity table is based on ammonia NH3. For all the other specs, see the picture of the manufacturer model plate or the attached pdf file (if available). \*Why choose for HOSBV? Were not only the largest used refrigeration specialist in Europe, but also, we deliver all equipment including an extensive test, warranty and industrial cleaning. \*Optional we can also perform a new paint job and arrange the logistics.