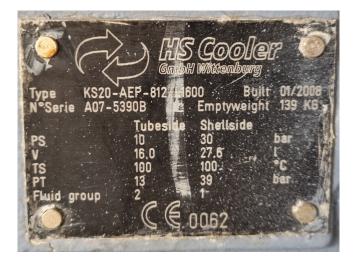

#### **Specifications**

| Marque                | Grasso                      |
|-----------------------|-----------------------------|
| Le type               | YR-Y48S-28 / YB-3A          |
|                       | (screw)                     |
| Réfrigérant           | NH 3 (ammonia)              |
| kW at -30°C/+40°C     | 773                         |
| kW at -40°C/+40°C     | 403                         |
|                       |                             |
| Remarques             | Year of Build: 2008         |
| Remarques  <br>Weight | Year of Build: 2008<br>4800 |
|                       |                             |
| Weight                | 4800                        |
| Weight Package / Rack | 4800                        |

### Used Grasso YR-Y48S-28 / YB-3A (screw)

Used, well maintained Grasso / GEA YB-3A Ammonia Nh3 screw refrigeration package (skid). Compressor YR-Y48S-28 (Serial -Y1221). Consisting of all necessary components (see all pictures attached). Our capacity table is based on ammonia NH3. For all the other specs, see the picture of the manufacturer model plate or the attached pdf file (if available). \*Why choose for HOSBV? Were not only the largest used refrigeration specialist in Europe, but also, we deliver all equipment including an extensive test, warranty and industrial cleaning. \*Optional we can also perform a new paint job and arrange the logistics.