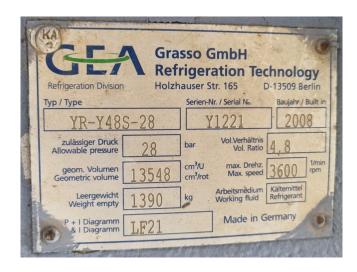

#### **Specifications**

| Marque                | Grasso                      |
|-----------------------|-----------------------------|
| Le type               | YR-Y48S-28 / YB-3A          |
|                       | (screw)                     |
| Réfrigérant           | NH 3 (ammonia)              |
| kW at -30°C/+40°C     | 773                         |
| kW at -40°C/+40°C     | 403                         |
|                       |                             |
| Remarques             | Year of Build: 2008         |
| Remarques  <br>Weight | Year of Build: 2008<br>4800 |
|                       |                             |
| Weight                | 4800                        |
| Weight Package / Rack | 4800                        |

### Used Grasso YR-Y48S-28 / YB-3A (screw)

Used, well maintained Grasso / GEA YB-3A Ammonia Nh3 screw refrigeration package (skid). Compressor YR-Y48S-28 (Serial -Y1221). Consisting of all necessary components (see all pictures attached). Our capacity table is based on ammonia NH3. For all the other specs, see the picture of the manufacturer model plate or the attached pdf file (if available). \*Why choose for HOSBV? Were not only the largest used refrigeration specialist in Europe, but also, we deliver all equipment including an extensive test, warranty and industrial cleaning. \*Optional we can also perform a new paint job and arrange the logistics.