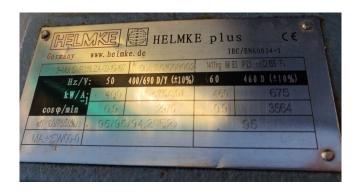

#### **Specifications**

| Marque                | Grasso                      |
|-----------------------|-----------------------------|
| Le type               | YR-Y48S-28 / YB-3A          |
|                       | (screw)                     |
| Réfrigérant           | NH 3 (ammonia)              |
| kW at -30°C/+40°C     | 773                         |
| kW at -40°C/+40°C     | 403                         |
|                       |                             |
| Remarques             | Year of Build: 2008         |
| Remarques  <br>Weight | Year of Build: 2008<br>4800 |
|                       |                             |
| Weight                | 4800                        |
| Weight Package / Rack | 4800                        |

### Used Grasso YR-Y48S-28 / YB-3A (screw)

Used, well maintained Grasso / GEA YB-3A Ammonia Nh3 screw refrigeration package (skid). Compressor YR-Y48S-28 (Serial -Y1221). Consisting of all necessary components (see all pictures attached). Our capacity table is based on ammonia NH3. For all the other specs, see the picture of the manufacturer model plate or the attached pdf file (if available). \*Why choose for HOSBV? Were not only the largest used refrigeration specialist in Europe, but also, we deliver all equipment including an extensive test, warranty and industrial cleaning. \*Optional we can also perform a new paint job and arrange the logistics.