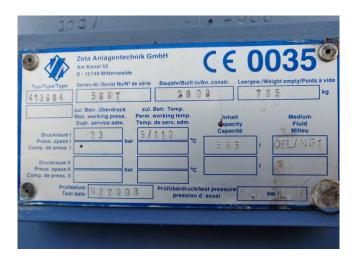

#### **Specifications**

| Marque                | Grasso                      |
|-----------------------|-----------------------------|
| Le type               | YR-Y48S-28 / YB-3A          |
|                       | (screw)                     |
| Réfrigérant           | NH 3 (ammonia)              |
| kW at -30°C/+40°C     | 773                         |
| kW at -40°C/+40°C     | 403                         |
|                       |                             |
| Remarques             | Year of Build: 2008         |
| Remarques  <br>Weight | Year of Build: 2008<br>4800 |
|                       |                             |
| Weight                | 4800                        |
| Weight Package / Rack | 4800                        |

### Used Grasso YR-Y48S-28 / YB-3A (screw)

Used, well maintained Grasso / GEA YB-3A Ammonia Nh3 screw refrigeration package (skid). Compressor YR-Y48S-28 (Serial -Y1221). Consisting of all necessary components (see all pictures attached). Our capacity table is based on ammonia NH3. For all the other specs, see the picture of the manufacturer model plate or the attached pdf file (if available). \*Why choose for HOSBV? Were not only the largest used refrigeration specialist in Europe, but also, we deliver all equipment including an extensive test, warranty and industrial cleaning. \*Optional we can also perform a new paint job and arrange the logistics.