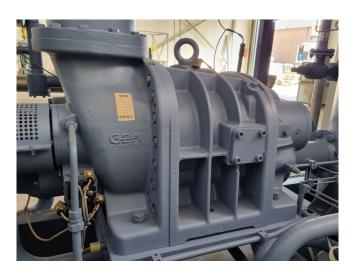

### Used Grasso YR-Y48S-28 / YB-3A (screw)

Used, well maintained Grasso / GEA YB-3A Ammonia Nh3 screw refrigeration package (skid). Compressor YR-Y48S-28 (Serial -Y1221). Consisting of all necessary components (see all pictures attached). Our capacity table is based on ammonia NH3. For all the other specs, see the picture of the manufacturer model plate or the attached pdf file (if available). \*Why choose for HOSBV? Were not only the largest used refrigeration specialist in Europe, but also, we deliver all equipment including an extensive test, warranty and industrial cleaning. \*Optional we can also perform a new paint job and arrange the logistics.