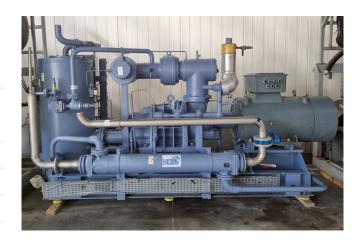

### Used Grasso YR-Y48S-28 / YB-3A (screw)

Used, well maintained Grasso / GEA YB-3A Ammonia Nh3 screw refrigeration package (skid). Compressor YR-Y48S-28 (Serial -Y1221). Consisting of all necessary components (see all pictures attached). Our capacity table is based on ammonia NH3. For all the other specs, see the picture of the manufacturer model plate or the attached pdf file (if available). \*Why choose for HOSBV? Were not only the largest used refrigeration specialist in Europe, but also, we deliver all equipment including an extensive test, warranty and industrial cleaning. \*Optional we can also perform a new paint job and arrange the logistics.