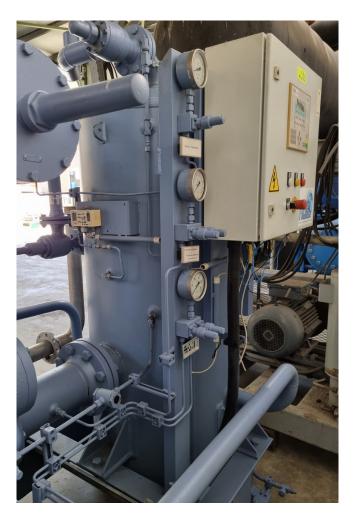

### Used Grasso YR-Y48S-28 / YB-3A (screw)

Used, well maintained Grasso / GEA YB-3A Ammonia Nh3 screw refrigeration package (skid). Compressor YR-Y48S-28 (Serial -Y1221). Consisting of all necessary components (see all pictures attached). Our capacity table is based on ammonia NH3. For all the other specs, see the picture of the manufacturer model plate or the attached pdf file (if available). \*Why choose for HOSBV? Were not only the largest used refrigeration specialist in Europe, but also, we deliver all equipment including an extensive test, warranty and industrial cleaning. \*Optional we can also perform a new paint job and arrange the logistics.