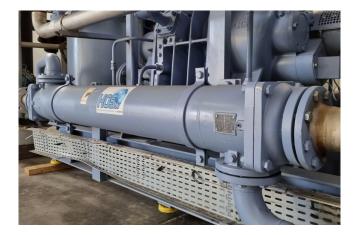

### Used Grasso YR-Y48S-28 / YB-3A (screw)

Used, well maintained Grasso / GEA YB-3A Ammonia Nh3 screw refrigeration package (skid). Compressor YR-Y48S-28 (Serial -Y1221). Consisting of all necessary components (see all pictures attached). Our capacity table is based on ammonia NH3. For all the other specs, see the picture of the manufacturer model plate or the attached pdf file (if available). \*Why choose for HOSBV? Were not only the largest used refrigeration specialist in Europe, but also, we deliver all equipment including an extensive test, warranty and industrial cleaning. \*Optional we can also perform a new paint job and arrange the logistics.